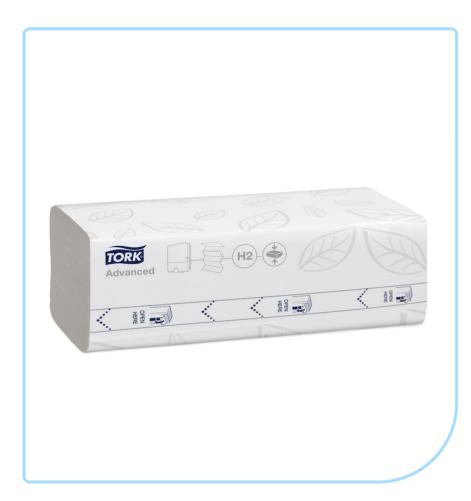

## Tork Xpress Compressed Multifold Hand Towel, 3-panel

424834

#### **Description**

Tork Xpress Compressed Advanced 3-Panel Multifold Hand Towels provide the right combination of quality, performance and value. Compressed multifold design provides increased dispenser capacity and increased sapce storage savings. Ideal for low-medium traffic washrooms, fits small spaces and provides both comfort and hygiene to your guests. Structured Towel.

- · Compressed hand towels for increased capacity, reducing maintenance time required
- Embossing enhances hand feel and maximizes absorbency
- One-at-a-time dispensing for reduced consumption and increased hygiene
- Attractive Tork Leaf décor: designed to make a great impression
- Easy Handling USP

#### **Product Details**

| Folded length   | 3.15 in |  |
|-----------------|---------|--|
| Ply             | 1       |  |
| Print           | Yes     |  |
| Unfolded Width  | 8.3 in  |  |
| Folded width    | 8.3 in  |  |
| Unfolded length | 9.45 in |  |
| Embossing       | Yes     |  |
| System          | H2      |  |
| Color           | White   |  |