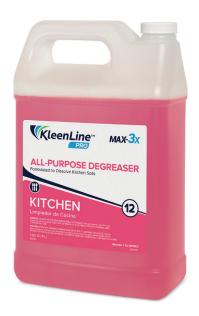

# **All-Purpose Degreaser**

## ITEM #KL-WWMI2 (1-GALLON F-STYLE JUG - TWO PER CASE)

Formulated to Dissolve Kitchen Soils High performance degreaser that quickly penetrates and dissolves many unsightly oils and grease with corrosion inhibitors. Simply mop, brush, or wipe. Biodegradable and phosphate free.

| PRODUCT SPECIFICATIONS |                      |
|------------------------|----------------------|
| Brand                  | KleenLine PRO        |
| Product Category       | Kitchen              |
| Color                  | Red                  |
| Fragrance              | Characteristic       |
| рН                     | 12.8 - 13.2          |
| Detergency             | Excellent            |
| Foam height            | Moderate             |
| Emulsification         | Excellent            |
| Relative density       | 1.0415               |
| Packaging              | 1 Gallon F-Style Jug |
| UPC barcode            | 810037735826         |
| Certifications         |                      |