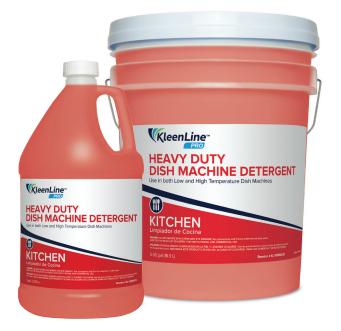

# **Heavy Duty Dish Machine Detergent**

## ITEM #KL-WWMD12 (1-GALLON BOTTLE - FOUR PER CASE) ITEM #KL-WWMD13 (5-GALLON PAIL)

For High and Low Temperature Dish Machines - Chlorine free, high alkaline, high performance detergent blended with superior water conditioners and soil suspending agents that remove the most difficult soils & grease; even in extreme hard water conditions. Super concentrated for low in use cost.

| PRODUCT SPECIFICATIONS |                                 |
|------------------------|---------------------------------|
| Brand                  | KleenLine PRO                   |
| Product Category       | Kitchen                         |
| Color                  | Red                             |
| Fragrance              | Odorless                        |
| рН                     | 13.0 - 14.0                     |
| Detergency             | Excellent                       |
| Foam height            | Low                             |
| Rinse-ability          | Excellent                       |
| Emulsification         |                                 |
| Packaging              | 1 Gallon Bottle, 5 Gallon Pail, |
| UPC barcode            | 810037735932, 810037735956      |
| Certifications         |                                 |