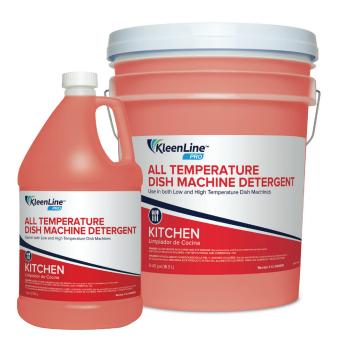

## **All Temperature Dish Machine Detergent**

# ITEM #KL-WWMD9 (1-GALLON BOTTLE - FOUR PER CASE) ITEM #KL-WWMD8 (5-GALLON PAIL)

For High and Low Temperature Dish Machines - Chlorine free, high alkaline, high performance detergent blended with superior water conditioners and soil suspending agents that remove the most difficult soils & grease; even in extreme hard water conditions. Effective in both high & low temp dish machines. Super concentrated for low in use cost..

| PRODUCT SPECIFICATIONS |                                 |
|------------------------|---------------------------------|
| Brand                  | KleenLine PRO                   |
| Product Category       | Kitchen                         |
| Color                  | Red                             |
| Fragrance              | Sufactant                       |
| рН                     | 13.0 - 13.9                     |
| Detergency             | Excellent                       |
| Foam height            | Low                             |
| Rinse-ability          | Excellent                       |
| Emulsification         |                                 |
| Packaging              | 1 Gallon Bottle, 5 Gallon Pail, |
| UPC barcode            | 810037735918, 810037735925      |
| Certifications         |                                 |