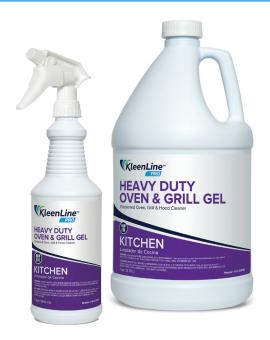

## **Heavy Duty Oven & Grill Gel**

# ITEM #KL-CHFS5 (1-GALLON BOTTLE - FOUR PER CASE) ITEM #KL-CHFS6 (1-QUART SPRAY BOTTLE - TWELVE PER CASE)

Thickened Oven, Grill & Hood Cleaner - A premium high performance, non-fuming, non-flammable, non-butyl, thickened cleaner that clings to vertical surfaces providing longer contact time for easier cleaning. Quickly dissolves even the toughest soils like baked-on carbon & burnt soils.

### **PRODUCT FEATURES**

- » Safe on ovens and grills Non-fuming, non-flammable
- » Quick cleaning action Jelling action clings to surfaces to remove baked and burnt-on deposits

| PRODUCT SPECIFICATIONS |                                       |
|------------------------|---------------------------------------|
| Brand                  | KleenLine PRO                         |
| Product Category       | Kitchen                               |
| Color                  | Amber                                 |
| Fragrance              | Lemon                                 |
| рН                     | 12.5 - 14.0                           |
| Flammability           | Nonflammable                          |
| Specific Gravity       | 1.12                                  |
| Viscosity              | 800 Centipoise at 70° F               |
| Packaging              | 1 Gallon Bottle, 1 Quart Spray Bottle |
| UPC barcode            | 810037735604, 810037735611            |
| Certifications         |                                       |