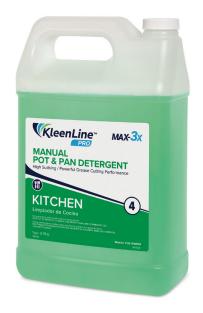

# **Manual Pot & Pan Detergent**

## ITEM #KL-WWDS1 (1-GALLON F-STYLE JUG - TWO PER CASE)

High Sudsing / Powerful Grease Cutting Performance - This neutral pH, highly effective detergent is specially designed for industrial and institutional use where fast grease emulsification is essential. Ideal for cleaning pots, pans, and silverware. Pot & Pan Detergent works quickly and leaves dishes sparkling and film-free. Manufactured with the only the finest cleaning surfactants available, dishes rinse quickly and easily. Although tough on encrusted dirt and grime, this superior product is mild on the hands.

| PRODUCT SPECIFICATIONS |                      |
|------------------------|----------------------|
| Brand                  | KleenLine PRO        |
| Product Category       | Kitchen              |
| Color                  | Green                |
| Fragrance              | Minty pine           |
| рН                     | 7.5 - 9.0            |
| Detergency             | Excellent            |
| Foam height            | High                 |
| Rinse-ability          | Excellent            |
| Emulsification         | Fast                 |
| Relative density       | 1.024                |
| Packaging              | 1 Gallon F-Style Jug |
| UPC barcode            | 810037735888         |