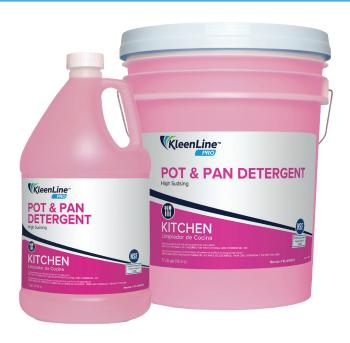

## **Pot & Pan Detergent**

# ITEM #KL-WWDS2 (1-GALLON BOTTLE - FOUR PER CASE) ITEM #KL-WWDS3 (5-GALLON PAIL)

This neutral pH, highly effective detergent is specially designed for industrial and institutional use where fast grease emulsification is essential. Ideal for cleaning pots, pans, and silverware. Pot & Pan Detergent works quickly and leaves dishes sparkling and film-free.

| PRODUCT SPECIFICATIONS |                                |
|------------------------|--------------------------------|
| Brand                  | KleenLine PRO                  |
| Product Category       | Kitchen                        |
| Color                  | Pink                           |
| Fragrance              | Floral                         |
| рН                     | 7.0 - 8.0                      |
| Detergency             | Excellent                      |
| Foam height            | High                           |
| Emulsification         | Fast                           |
| Rinse-ability          | Excellent                      |
| Relative density       | 1.0262                         |
| Packaging              | 1 Gallon Bottle, 5 Gallon Pail |
| UPC barcode            | 810037735833, 810037735840     |
| Certifications         | NSF International Certified    |