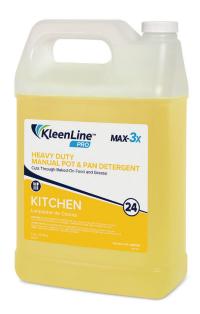

# **Heavy Duty Manual Pot & Pan Detergent**

## ITEM #KL-WWDS9 (1-GALLON F-STYLE JUG - TWO PER CASE)

Ultra concentrated. Utilizes the best surfactants and rinses quickly and easily. Cuts through baked-on foods, effective on grease and fat, yet gentle on the hands.

#### **PRODUCT FEATURES**

- » Fast and Effective Cleans difficult backed-on foods
- » Long-lasting suds
- » Leave dishes film free
- » Gentle on hands
- » Saves money Concentrate Formula

| PRODUCT SPECIFICATIONS |                      |
|------------------------|----------------------|
| Brand                  | KleenLine PRO        |
| Product Category       | Kitchen              |
| Color                  | Yellow               |
| Fragrance              | Lemon                |
| рН                     | 7.0 - 8.5            |
| Detergency             | Excellent            |
| Foam height            | Fast                 |
| Emulsification         | Excellent            |
| Rinsability            | Excellent            |
| Viscosity              | 500 cps              |
| Specific gravity       | 1.02 g/ml            |
| Packaging              | 1 Gallon F-Style Jug |
| UPC barcode            | 810037735901         |
| Certifications         |                      |