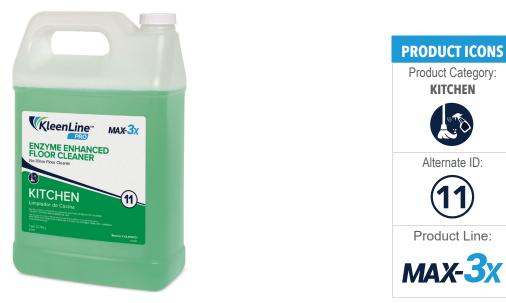

# **Enzyme Enhanced Floor Cleaner**

## ITEM #KL-WWFC1 (1-GALLON F-STYLE JUG - TWO PER CASE)

No-Rinse Floor Cleaner - Enzyme enhanced, rinse free tile and grout cleaner. Provides immediate and extended cleaning of grease, fats and oils, reducing potential slip-falls. Product continues to work even when the floor is dry.

| PRODUCT SPECIFICATIONS |                      |
|------------------------|----------------------|
| Brand                  | KleenLine PRO        |
| Product Category       | Kitchen              |
| Color                  | Green                |
| Fragrance              | Rain fresh           |
| рН                     | 7.0 - 9.0            |
| Detergency             | Excellent            |
| Foam height            | Moderate             |
| Emulsification         | Rapid                |
| Relative density       | 1.028                |
| Packaging              | 1 Gallon F-Style Jug |
| UPC barcode            | 810037736373         |
| Certifications         |                      |