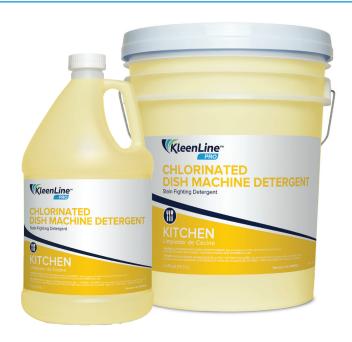

## **Chlorinated Dish Machine Detergent**

# ITEM #KL-WWMD6 (1-GALLON BOTTLE - FOUR PER CASE) ITEM #KL-WWMD7 (5-GALLON PAIL)

Stain Fighting Detergent - Concentrated chlorinated machine detergent for use in both high temperature and low temperature dishmachines. Active chlorine additive boosts cleaning efficiency. Contains enhanced water conditioning agents that keep dishmachines clean and running at optimal efficiency.

#### **PRODUCT FEATURES**

- » Eliminates tough stains Coffee, tea, etc.
- » Saves money Concentrate Formula
- » Improves rinse performance
- » Works in all water conditions even hard water

| PRODUCT SPECIFICATIONS |                                |
|------------------------|--------------------------------|
| Brand                  | KleenLine PRO                  |
| Product Category       | Kitchen                        |
| Color                  | Yellow                         |
| Fragrance              | Characteristic                 |
| рН                     | 13 - 13.9                      |
| Detergency             | Excellent                      |
| Foam height            | Low                            |
| Rinse-ability          | Excellent                      |
| Relative density       | 1.1808                         |
| Packaging              | 1 Gallon Bottle, 5 Gallon Pail |
| UPC barcode            | 810037735666, 810037735673     |
| Certifications         |                                |