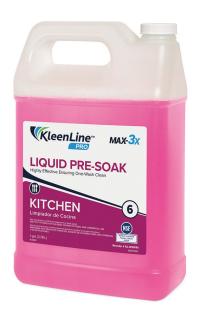

# **Liquid Pre-Soak**

# ITEM #KL-WWPR1 (1-GALLON F-STYLE JUG - TWO PER CASE)

Liquid Pre-Soak is highly effective at ensuring dishes are clean in one wash. Penetrates stubborn food residues from dishes, silverware, and utensils. Daily use reduces need for rewash.

| PRODUCT SPECIFICATIONS |                             |
|------------------------|-----------------------------|
| Brand                  | KleenLine PRO               |
| Product Category       | Kitchen                     |
| Color                  | Pink                        |
| Fragrance              | Characteristic              |
| рН                     | 12.5 - 13.9                 |
| Detergency             | Excellent                   |
| Foam height            |                             |
| Emulsification         |                             |
| Relative density       | 1.036                       |
| Packaging              | 1 Gallon F-Style Jug        |
| UPC barcode            | 810037735994                |
| Certifications         | NSF International Certified |