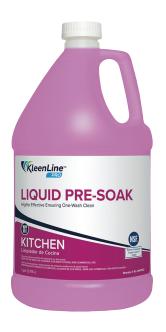

# **Liquid Pre-Soak**

# ITEM #KL-WWPR2 (1-GALLON BOTTLE - FOUR PER CASE)

Liquid Pre-Soak is highly effective at ensuring dishes are clean in one wash. Penetrates stubborn food residues from dishes, silverware, and utensils. Daily use reduces need for rewash.

| PRODUCT SPECIFICATIONS |                             |
|------------------------|-----------------------------|
| Brand                  | KleenLine PRO               |
| Product Category       | Kitchen                     |
| Color                  | Pink                        |
| Fragrance              | Odorless                    |
| рН                     | 10.6 - 12.0                 |
| Detergency             | Excellent                   |
| Foam height            |                             |
| Emulsification         |                             |
| Relative density       | 1.0074                      |
| Packaging              | 1 Gallon Bottle             |
| UPC barcode            | 810037735987                |
| Certifications         | NSF International Certified |