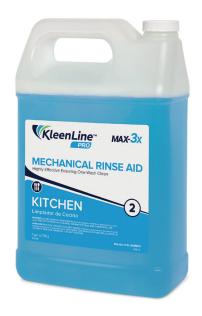

# **Mechanical Rinse Aid**

## ITEM #KL-WWRA2 (1-GALLON F-STYLE JUG - TWO PER CASE)

For Spot-Free Drying - Concentrated rinse additive delivers rapid sheeting for spot free drying in both low and high temperature dishmachines. Low foaming surfactant formula delivers superior drying performance.

| PRODUCT SPECIFICATIONS |                      |
|------------------------|----------------------|
| Brand                  | KleenLine PRO        |
| Product Category       | Kitchen              |
| Color                  | Blue                 |
| Fragrance              | Bland                |
| рН                     | 3.0 - 4.0            |
| Detergency             |                      |
| Foam height            |                      |
| Rinse-ability          | Excellent            |
| Relative density       | 1.0415               |
| Packaging              | 1 Gallon F-Style Jug |
| UPC barcode            | 810037735741         |
| Certifications         |                      |