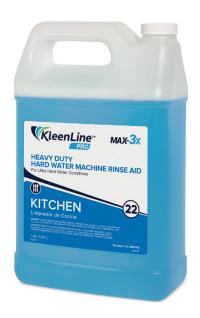

# **Heavy Duty Hard Water Machine Rinse Aid**

## ITEM #KL-WWRA3 (1-GALLON F-STYLE JUG - TWO PER CASE)

Premium specialty rinse additive formulated to control high levels of water hardness and total dissolved solids (TDS) in difficult water conditions.

#### **PRODUCT FEATURES**

- » Improved Performance Effective in hard water-
- » Saves on labor cost Accelerating drying
- » Saves money Concentrate Formula
- » Prevents spotting and rewashing

| PRODUCT SPECIFICATIONS |                      |
|------------------------|----------------------|
| Brand                  | KleenLine PRO        |
| Product Category       | Kitchen              |
| Color                  | Blue                 |
| Fragrance              | Surfactant           |
| рН                     | 2.0 - 3.0            |
| Detergency             | Excellent            |
| Foam height            | Low                  |
| Rinse-ability          |                      |
| Relative density       | 1.0943               |
| Packaging              | 1 Gallon F-Style Jug |
| UPC barcode            | 810037735697         |
| Certifications         |                      |