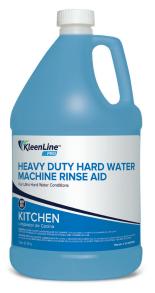

# **Heavy Duty Hard Water Rinse Aid**

## **ITEM #KL-WWRA6 (1-GALLON BOTTLE - FOUR PER CASE)**

For Ultra Hard Water Conditions - Premium specialty rinse additive formulated to control high levels of water hardness and total dissolved solids (TDS) in difficult water conditions. Delivers a clear, spotless, film-free dishes and glassware.