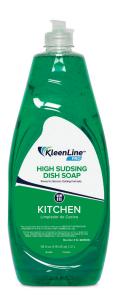

# **High Sudsing Dish Soap**

## ITEM #KL-WWDS8 (38oz.- BOTTLE - EIGHT BOTTLES PER CASE)

A dishwashing detergent specially designed for industrial, institutional and restaurant use. Produces an abundance of long lasting suds, works quickly and leaves surfaces spot and film-free. Although tough on grease and fat it is still mild on the hands.

| PRODUCT SPECIFICATIONS |               |
|------------------------|---------------|
| Brand                  | KleenLine PRO |
| Product Category       | Kitchen       |
| Color                  | Green         |
| Fragrance              | Minty pine    |
| рН                     | 7.5 - 9.0     |
| Detergency             | Excellent     |
| Foam height            | High          |
| Rinse-ability          | Excellent     |
| Emulsification         | Fast          |
| Packaging              | 38 oz. Bottle |
| UPC barcode            | 810037735864  |
| Certifications         |               |