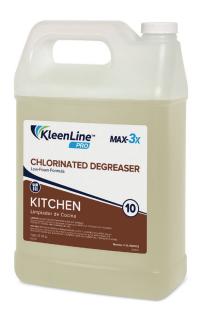

# **Chlorinated Degreaser**

## ITEM #KL-WWMI3 (1-GALLON F-STYLE JUG - TWO PER CASE)

Low-Foam Formula - High performance degreaser with bleach. Quickly cleans carbonized soils on floors, walls and food processing equipment. Low foaming and great for fast grease release. Safe to use on aluminum, galvanized steel and stainless steel.

| PRODUCT SPECIFICATIONS |                      |
|------------------------|----------------------|
| Brand                  | KleenLine PRO        |
| Product Category       | Kitchen              |
| Color                  | Amber                |
| Fragrance              | Surfactant           |
| рН                     | 13.5+                |
| Detergency             |                      |
| Foam height            | Low                  |
| Rinse-ability          | Excellent            |
| Relative density       | 1.0415               |
| Packaging              | 1 Gallon F-Style Jug |
| UPC barcode            | 810037735765         |
| Certifications         |                      |