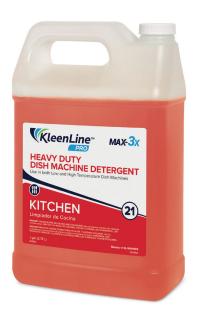

# **Heavy Duty Dish Machine Detergent**

## ITEM #KL-WWMD4 (1-GALLON F-STYLE JUG - TWO PER CASE)

Use in both Low and High Temperature Dish Machines – Chlorine free, high alkaline, high performance detergent blended with superior water conditioners and soil suspending agents that remove the most difficult soils & grease; even in extreme hard water conditions. Super concentrated for low in use cost.

#### **PRODUCT FEATURES**

- » Improved rinse performance Free rinsing
- » Hard water effective
- » No Contact, No spills, enhances safety and more
- » Saves money Concentrate Formula

| PRODUCT SPECIFICATIONS |                      |
|------------------------|----------------------|
| Brand                  | KleenLine PRO        |
| Product Category       | Kitchen              |
| Color                  | Red                  |
| Fragrance              | Odorless             |
| рН                     | 13 - 14              |
| Detergency             | Excellent            |
| Foam height            | Low                  |
| Rinsability            |                      |
| Relative density       | 1.1826               |
| Packaging              | 1 Gallon F-Style Jug |
| UPC barcode            | 810037735949         |
| Certifications         |                      |